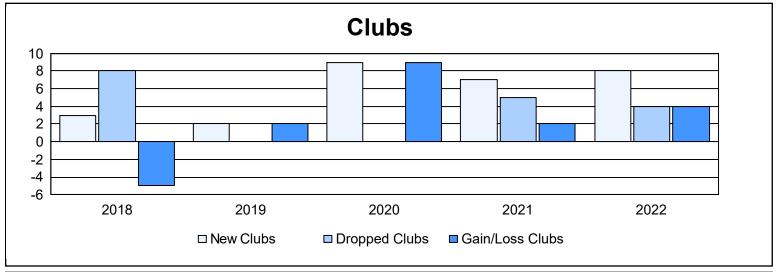

District 404 A2 As of June 2022 Cumulative

| Year      | New<br>Clubs | Dropped<br>Clubs | Gain/<br>Loss<br>Clubs | New<br>Members | Charter<br>Members | Reinstate<br>Members | Transfer<br>Members | Total<br>Member<br>Added | Total<br>Members<br>Dropped | Gain/<br>Loss<br>Members |
|-----------|--------------|------------------|------------------------|----------------|--------------------|----------------------|---------------------|--------------------------|-----------------------------|--------------------------|
| 2017-2018 | 3            | 8                | -5                     | 225            | 171                | 132                  | 2                   | 530                      | 539                         | -9                       |
| 2018-2019 | 2            | 0                | 2                      | 221            | 74                 | 71                   | 8                   | 374                      | 207                         | 167                      |
| 2019-2020 | 9            | 0                | 9                      | 202            | 212                | 22                   | 2                   | 438                      | 245                         | 193                      |
| 2020-2021 | 7            | 5                | 2                      | 295            | 198                | 24                   | 9                   | 526                      | 451                         | 75                       |
| 2021-2022 | 8            | 4                | 4                      | 308            | 227                | 22                   | 11                  | 568                      | 505                         | 63                       |
| Average   | 6            | 3                | 2                      | 250            | 176                | 54                   | 6                   | 487                      | 389                         | 98                       |