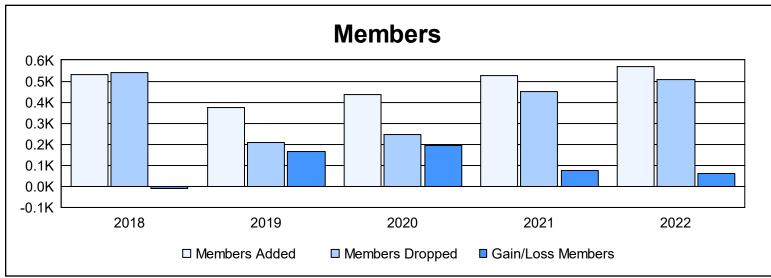

District 404 A2 As of June 2022 Cumulative

| Year      | New<br>Clubs | Dropped<br>Clubs | Gain/<br>Loss<br>Clubs | New<br>Members | Charter<br>Members | Reinstate<br>Members | Transfer<br>Members | Total<br>Member<br>Added | Total<br>Members<br>Dropped | Gain/<br>Loss<br>Members |
|-----------|--------------|------------------|------------------------|----------------|--------------------|----------------------|---------------------|--------------------------|-----------------------------|--------------------------|
| 2017-2018 | 3            | 8                | -5                     | 225            | 171                | 132                  | 2                   | 530                      | 539                         | -9                       |
| 2018-2019 | 2            | 0                | 2                      | 221            | 74                 | 71                   | 8                   | 374                      | 207                         | 167                      |
| 2019-2020 | 9            | 0                | 9                      | 202            | 212                | 22                   | 2                   | 438                      | 245                         | 193                      |
| 2020-2021 | 7            | 5                | 2                      | 295            | 198                | 24                   | 9                   | 526                      | 451                         | 75                       |
| 2021-2022 | 8            | 4                | 4                      | 308            | 227                | 22                   | 11                  | 568                      | 505                         | 63                       |
| Average   | 6            | 3                | 2                      | 250            | 176                | 54                   | 6                   | 487                      | 389                         | 98                       |